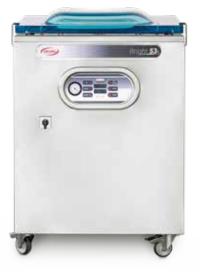

# Bright 53h

### The maximum of functions and reliability

Exclusive vacuum packing machines with "Power-Steel" vacuum chamber, double resistance, gas injection system, absolute vacuum sensor and "Easy" system for the best external vacuum level. Bright 53h guarantees a perfect and long lasting vacuum thanks to the high sealing pressure which ensures an unsurpassed seal.

- **Technical data**
- > Bodywork: stainless steel
- > Size: 720x720x1015h mm
- > Chamber size: 575x575x160h mm
- > Sealing bars: 1x 530 mm

2x 530 mm (on request)

- > Max bag size: 500x500 mm
- > Wheelbase bars: 481 mm