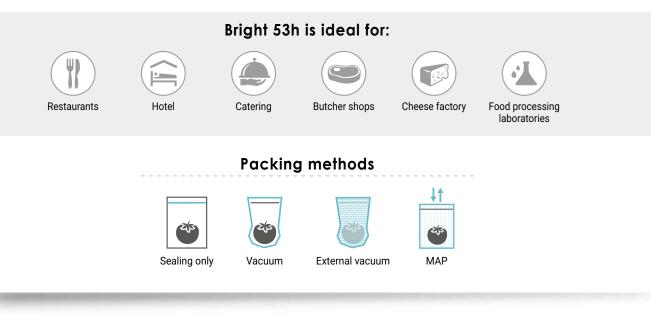

## Chef and Jars programs included

Marination

Jars sensor

Fish

Vegetables

Solids/Fillings

Powders and

spices

Dessert

Dense sauces

Pastry bases

"No Stop' programs

Jars MIN

Jars MED

Jars extreme

Jars MAX