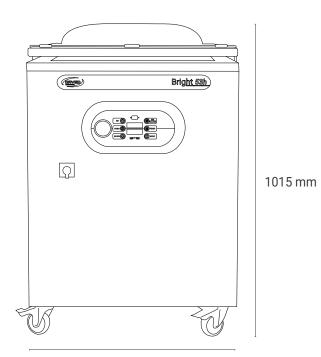

- **Technical data**
- > Bodywork: stainless steel
- > Size: 720x720x1015h mm
- > Chamber size: 575x575x160h mm
- > Sealing bars: 1x 530 mm

2x 530 mm (on request)

- > Max bag size: 500x500 mm
- > Wheelbase bars: 481 mm

#### Vacuum pump 25 mc/h

- > Weight: 125 kg
- > Power grid voltage: 220-240V 50/60Hz
- > Max power absorption: 1500 W

### Vacuum pump 60 mc/h

- > Weight: 145 kg
- > Power grid voltage: 400V 50/60Hz 3ph +PE
- > Max power absorption: 2300 W

720 mm

Smooth

vacuum

bags

Channelled vacuum bags

Cooking