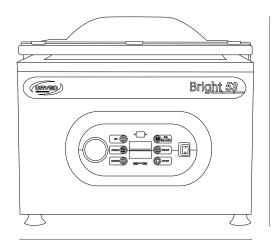

# Bright 53

### The maximum of functions and reliability

Exclusive vacuum packing machines with "Power-Steel" vacuum chamber, double resistance, gas injection system, absolute vacuum sensor and "Easy" system for the best external vacuum level. Bright 53 guarantees a perfect and long lasting vacuum thanks to the high sealing pressure which ensures an unsurpassed seal.