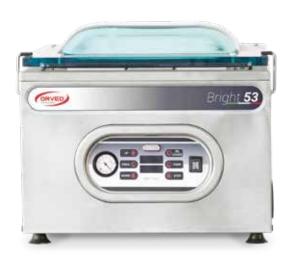

# Bright 53

### The maximum of functions and reliability

Exclusive vacuum packing machines with "Power-Steel" vacuum chamber, double resistance, gas injection system, absolute vacuum sensor and "Easy" system for the best external vacuum level. Bright 53 guarantees a perfect and long lasting vacuum thanks to the high sealing pressure which ensures an unsurpassed seal.

#### Technical data

> Bodywork: stainless steel > Size: 720x720x495h mm

> Chamber size: 575x575x160h mm

> Weight: 105 kg

> Power grid voltage: 220-240V 50/60Hz

> Max power absorption: 1500W (1 sealing bar)