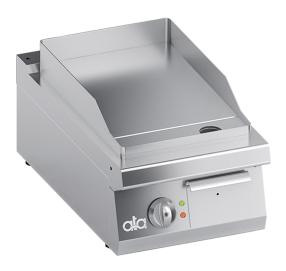

#### PRODUCT DESCRIPTION

Stainless steel frame. Athermic thermoset plastic knobs with useful screen printed edges.

Heating obtained through **tubular heating elements with stainless steel sheath** placed in direct contact with the cooking plate. Temperature regulation through a thermostat. Working temperatures between 90°C and 300°C. Safety thermostat with manual reset against equipment malfunctioning.

Single large, thick cooking plate with smooth finish that allows excellent heat transmission. Welded splash guard. The cooking plate is installed on the worktop with a slight inclination to allow grease to flow towards the drain.

#### Smooth cooking plate.

AISI 304 stainless steel worktop with rounded corners for easy cleaning. Stainless steel front, side and back panels.

Large hole on the cooking surface for draining fats into a large capacity container placed under the cooking surface itself. **Standard equipped** with a grease collection container.