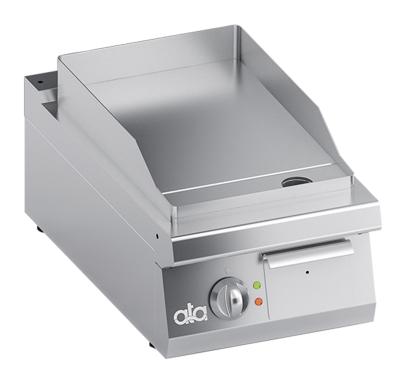

#### PRODUCT DESCRIPTION

Stainless steel frame. Athermic thermoset plastic knobs with useful screen printed edges.

Heating obtained through **tubular heating elements with stainless steel sheath** placed in direct contact with the cooking plate. Temperature regulation through a thermostat. Working temperatures between 90°C and 300°C. Safety thermostat with manual reset against equipment malfunctioning.

Single large, thick cooking plate with smooth finish that allows excellent heat transmission. Welded splash guard. The cooking plate is installed on the worktop with a slight inclination to allow grease to flow towards the drain.

#### Smooth cooking plate.

AISI 304 stainless steel worktop with rounded corners for easy cleaning. Stainless steel front, side and back panels.

Large hole on the cooking surface for draining fats into a large capacity container placed under the cooking surface itself. **Standard equipped** with a grease collection container.