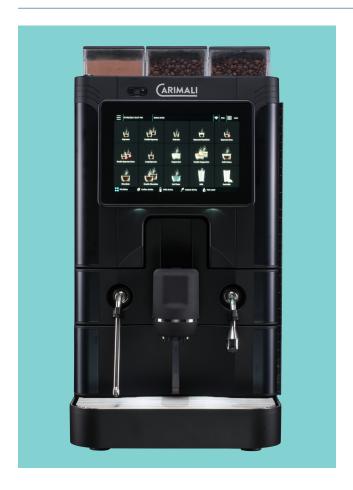

# SilverAce Plus

# One touch quality milk drinks

#### 10" touch screen

High resolution display; up to 60 drink selections

# **TECHNICAL DATA**

| Dimensions<br>(WxHxD)  | 368x745x556 mm       |  |
|------------------------|----------------------|--|
| Weight                 | 40 kg                |  |
| Spout clearence        | 80 - 200 mm          |  |
| Bean hoppers           | Up to 2 x 0,6/1,2 kg |  |
| Instant canisters      | Up to 2 x 1,5/3 l    |  |
| Fresh milk system      | CARIcream            |  |
| Waste bucket capacity  | 60                   |  |
| Coffee boiler capacity | 1 (                  |  |

| Group capacity         | 10 ÷ 20 g (M - Brew XL)                                  |  |
|------------------------|----------------------------------------------------------|--|
| Water connection       | Mains                                                    |  |
| User interface         | 10" touch screen                                         |  |
| Voltage                | 120 V 50/60 Hz<br>200 V 50/60 Hz<br>220 - 240 V 50/60 Hz |  |
| Watts                  | 1300 W ÷ 3200 W<br>depending on version                  |  |
| Communication protocol | MDB                                                      |  |
| Versions*              | ES; ES+FM; ES+IN; ES+IN+FM                               |  |