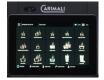

# SilverAce Plus

# One touch quality milk drinks



### **IDEAL FOR**

Hotel breakfast service, convenience stores, VIP lounge

### **BENEFITS**

Wide variety of drinks in one touch

### **COLOURS**



#### **AVERAGE DAILY PRODUCTION**

200 cups

## **TECHNOLOGIES**



#### M - Brew

Plug & Play: easily removable for cleaning and maintenance



#### **CARIcream**

High quality hot and cold milk foam



#### **CARICare**

Business Intelligence portal to reduce Total Cost of Ownership



#### 10" touch screen

High resolution display; up to 60 drink selections



#### Cake crusher

Extract more coffee without empting discharge bucket

11

8 ÷ 16 g (M - Brew L)



# SilverAce Plus

# One touch quality milk drinks

# **TECHNICAL DATA**

| Dimensions<br>(WxHxD)  | 368x745x556 mm       |  |
|------------------------|----------------------|--|
| Weight                 | 40 kg                |  |
| Spout clearence        | 80 - 200 mm          |  |
| Bean hoppers           | Up to 2 x 0,6/1,2 kg |  |
| Instant canisters      | Up to 2 x 1,5/3 l    |  |
| Fresh milk system      | CARIcream            |  |
| Waste bucket capacity  | 60                   |  |
| Coffee boiler capacity | 1 (                  |  |

| Group capacity         | 10 ÷ 20 g (M - Brew XL)