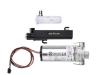

# **AVAILABLE ACCESSORIES**

| Fridge | Fridge |  | Cup warmer | Cup warmer |
|--------|--------|--|------------|------------|
|--------|--------|--|------------|------------|

<sup>\*</sup> ES - Coffee made with an Espresso Brewer (high pressure)