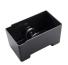

# **AVAILABLE ACCESSORIES**

| Fridge | Fridge |  | Cup warmer | Cup warmer |
|--------|--------|--|------------|------------|
|--------|--------|--|------------|------------|

<sup>\*</sup> ES - Coffee made with an Espresso Brewer (high pressure)