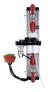

# **AVAILABLE ACCESSORIES**

| Fridge | Fridge |  | Cup warmer | Cup warmer |
|--------|--------|--|------------|------------|
|--------|--------|--|------------|------------|

<sup>\*</sup> ES - Coffee made with an Espresso Brewer (high pressure)