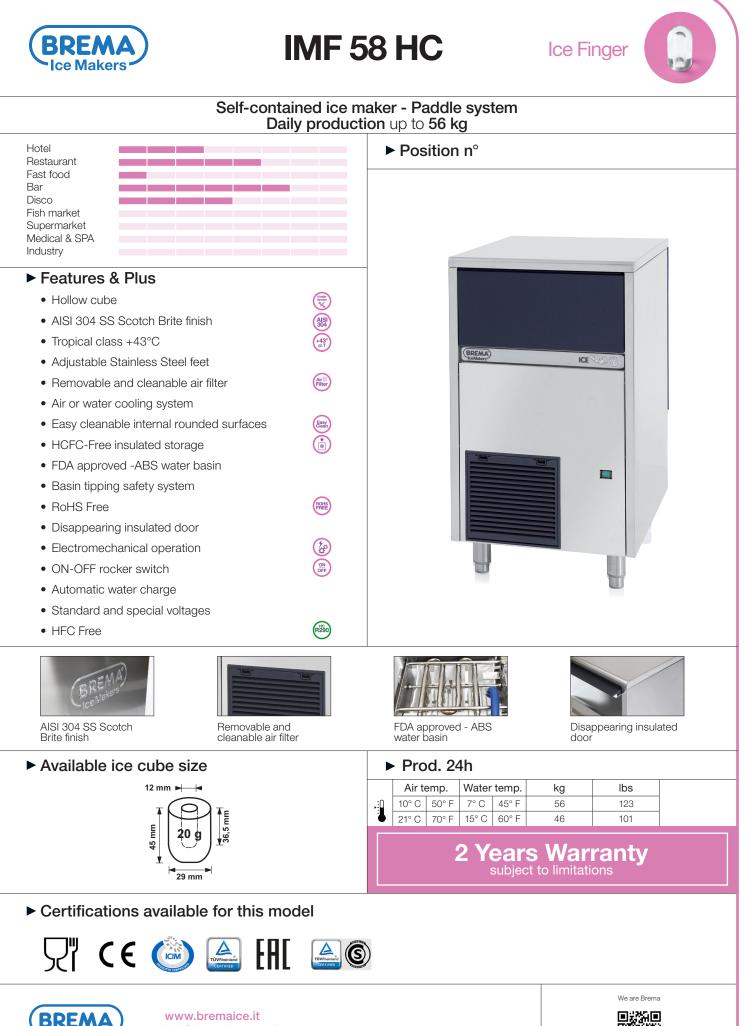

# **IMF 58 HC**

## Self-contained ice maker - Paddle system Daily production up to 56 kg