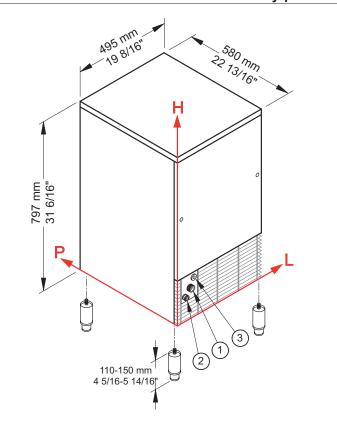

## ► Connections

All measures are referred to the rear bottom-left corner (L-H-Ø)

- (1) Water in.: 111 mm / 4 6/16" 196 mm / 7 11/16" 3/4"
- (3) Electrical connections: 156 mm / 6 2/16" 232 mm / 9 2/16"

② Water out.: 49 mm / 1 15/16" - 151 mm / 5 15/16" - 24 mm / 15/16" "

#### Technical information

| Production in 24h         | 46 kg / 101 lbs   | Water consumption                             | A: 4 l/kg - 48 gal/100 lbs   |  |
|---------------------------|-------------------|-----------------------------------------------|------------------------------|--|
| Store capacity, up to     | 20 kg / 44 lbs    |                                               | W: 13 l/kg - 156 gal/100 lbs |  |
| Cooling system            | A - W             | Sizes (L-P-H mm)                              | 495 - 580 - 797              |  |
| Kind of cube              | A-20g             | (L-P-H in)                                    | 19 8/16 - 22 13/16 - 31 6/16 |  |
| Refrigerant               | R290              | Sizes with pack (L-P-H mm)                    | 550 - 630 - 990              |  |
| Standard voltage          | 220-240 V ~ 50 Hz |                                               | 21 10/16 - 24 13/16 - 39     |  |
| Average power consumption | 315 W             | Net weight                                    | 54 kg / 119 lbs              |  |
| Fuse                      | 10 A              | Gross weight                                  | 62 kg / 137 lbs              |  |
| Electrical consumption    | 21 kWh/100kg      | Finish AISI 304 stainless steel, scotch brite |                              |  |