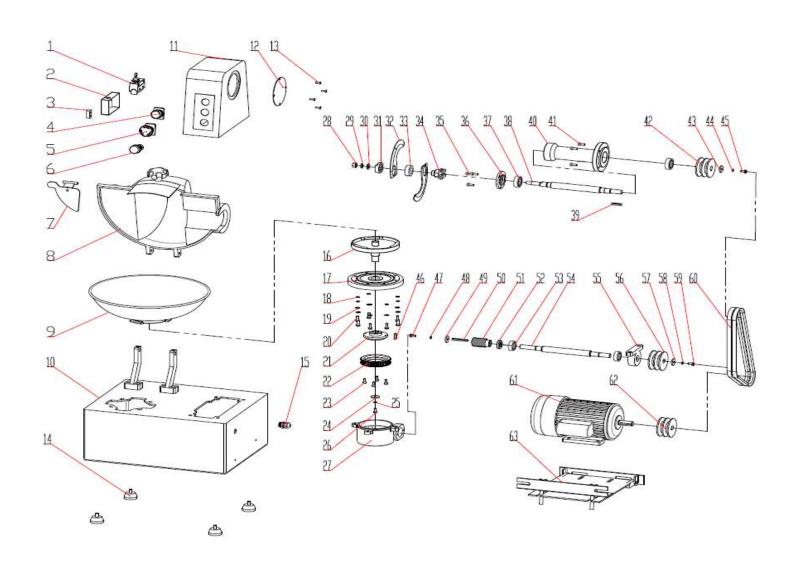

| Поз | Наименование детали            |    |                           |
|-----|--------------------------------|----|---------------------------|
| 1   | travel switch                  | 37 | rolling bearing           |
| 2   | travel switch seat             | 38 | knife shaft               |
| 3   | limited seat for bowl cover    | 39 | flat key                  |
| 4   | start button                   | 40 | Cutter cantilever holder  |
| 5   | stop button                    | 41 | Hexagon socket head screw |
| 6   | power light                    | 42 | belt pulley               |
| 7   | safety shield                  | 43 | spring mustard            |
| 8   | bowl cover                     | 44 | flat key                  |
| 9   | bowl welder                    | 45 | hexagon bolt              |
| 10  | rack welder                    | 46 | flat key                  |
| 11  | cantilever bracket             | 47 | hexagon bolt              |
| 12  | cover                          | 48 | spring mustard            |
| 13  | cross head screw               | 49 | flat washer               |
| 14  | foot                           | 50 | flat key                  |
| 15  | powercord protection sleeve    | 51 | worn                      |
| 16  | bowl seat                      | 52 | oil seal                  |
| 17  | worn gear shaft support        | 53 | rolling bearing           |
| 18  | flat washer                    | 54 | worn shaft                |
| 19  | spring mustard                 | 55 | worn bearing support      |
| 20  | hexagon bolts with full thread | 56 | belt pulley               |
| 21  | worn gear wheel core           | 57 | flat washer               |
| 22  | worn gear ring                 | 58 | spring mustard            |
| 23  | soket head cap screw           | 59 | hexagon bolt              |
| 24  | flat washer                    | 60 | belt                      |
| 25  | spring mustard                 | 61 | motor                     |
| 26  | hexagon bolt                   | 62 | motor pulley              |
| 27  | reducer                        | 63 | motor adjusting base      |
| 28  | hex nut                        |    |                           |
| 29  | spring mustard                 |    |                           |
| 30  | flat washer                    |    |                           |
| 31  | nut                            |    |                           |
| 32  | cutter                         |    |                           |
| 33  | washer                         |    |                           |
| 34  | cutter seat                    |    |                           |
| 35  | Hexagon socket head screw      |    |                           |
| 36  | Cantilever bearing cover       |    |                           |