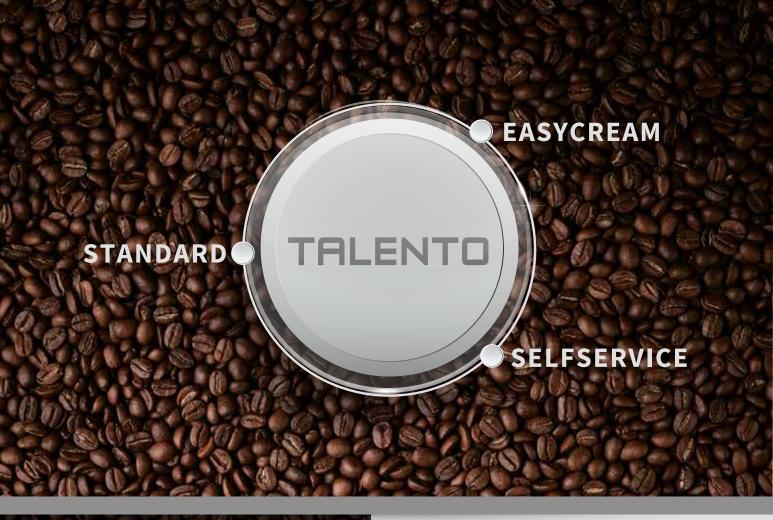

### **TALENTO STANDARD**

### FOR MAXIMUM SIMPLICITY

The productivity and silence of the Talento, along with the touchscreen display, allows for better user experience. The brand-new display offers different types of settings for daily cleaning and maintenance so that it can always bee efficient and ready to brew great drinks.

### **EASYCREAM**

### TO MAKE AN EXCELLENT LATTE CREAM WITH A CLICK

Thanks to the installation of the Easycream system and the new drinks such as filter coffee, the Talento Touch is the ideal machine for coffee shop chains that need a high-quality product that is also simple and fast to use.

### **SELFSERVICE**

# TO ALLOW EVERYONE TO PREPARE A GREAT CUP OF COFFEE

Ideal for breakfast service in a hotel/B&B, and places where there is a need for high quality beverages and fast service. Just a touch is needed to prepare 20 high-quality milk and coffee-based drinks.