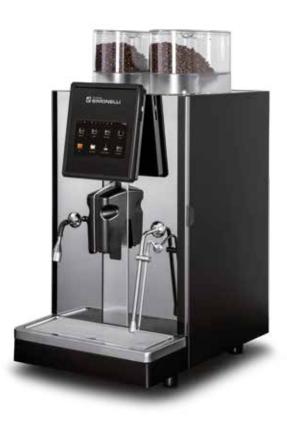

### TO MAKE AN EXCELLENT LATTE CREAM WITH A CLICK

Thanks to the installation of the Easycream system and the new drinks such as filter coffee, the Talento Touch is the ideal machine for coffee shop chains that need a high-quality product that is also simple and fast to use.