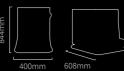

## **TECHNICAL SHEET**

| GROUP                              |                   |
|------------------------------------|-------------------|
| Thermally compensated programmable | •                 |
| Pre-infusion                       | programmable time |
| Removable                          | •                 |
| Chamber capacity                   | 16gr              |
| Coffee dosing system               | Volumetric        |
| Pump                               | Volumetric        |
| Grounds capacity                   | Nr. 40            |
| Nozzle min and max high            | 85-190 mm         |