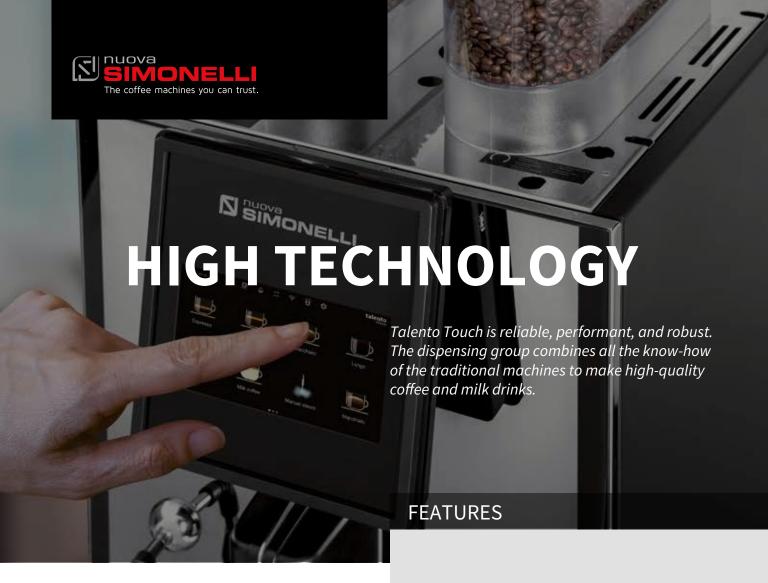

### FOR MAXIMUM SIMPLICITY

The productivity and silence of the Talento, along with the touchscreen display, allows for better user experience. The brand-new display offers different types of settings for daily cleaning and maintenance so that it can always bee efficient and ready to brew great drinks.