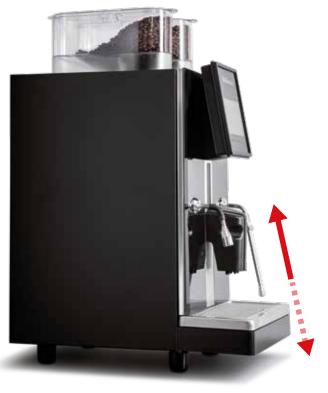

# TO ALLOW EVERYONE TO PREPARE A GREAT CUP OF COFFEE

Ideal for breakfast service in a hotel/B&B, and places where there is a need for high quality beverages and fast service. Just a touch is needed to prepare 20 high-quality milk and coffee-based drinks.