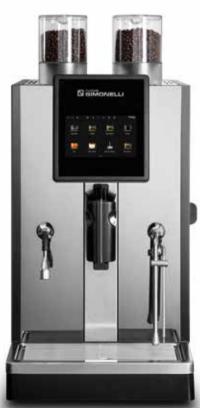

|



| BOILER AND STEAM           |                            |
|----------------------------|----------------------------|
| Boiler nr.                 | 2                          |
| Material                   | stainless steel            |
| Capacity                   | 2,5lt +1,5lt               |
| Stainless steel steam wand | Standard ver.              |
| Easycream                  | Easycream ver.             |
| Hi-power steam             | •                          |
| Hot Water wand             | •                          |
| Milk foamer                | Removable<br>and cleanable |







**20 BEVERAGES** 



FILTER COFFEE NEW



**BYPASS FOR AMERICANO** 



**COLD MILK** 



FRESH MILK UNDER COUNTER



**HOT WATER** 



EASYCREAM (cremosi cappuccini in un click)









TOUCHSCREEN DISPLAY NEW



VIDEO TUTORIAL NEW



CLEANING INSTRUCTIONS NEW



**ADJUSTABLE SPOUT** 







**METAL GROUP** 



**LONGLIFE BURRS** 



**METAL CLUMP CRUSHER** 



STAINLESS STEEL BOILERS