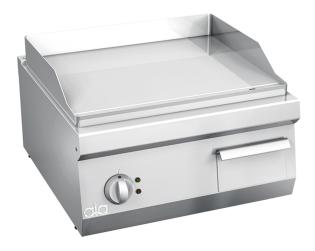

#### PRODUCT DESCRIPTION

Stainless steel frame. Athermic thermoset plastic knobs with useful screen printed edges.

Heating obtained through **tubular heating elements with stainless steel sheath** placed in direct contact with the cooking plate. Temperature regulation through a thermostat. Working temperatures between 90°C and 300°C. Safety thermostat with manual reset against equipment malfunctioning.

**Single, large, thick cooking plate** with smooth finish that allows excellent heat transmission. **Welded splash guard**. The cooking plate is installed on the worktop with a **slight inclination** to allow grease to flow towards the drain.

#### Smooth cooking plate.

AISI 304 stainless steel worktop with rounded corners for easy cleaning. Stainless steel front, side and back panels.

Large hole on the cooking surface for draining fats into a container placed under the cooking surface itself. **Standard equipped** with a grease collection container.