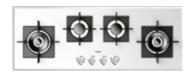

## GAS HOB

Tempered glass finish

# PERFORMANCE

4 in-line burners including 2 Wok burner (4.0 kW) DUAL regulator for Wok burners

## **FEATURES**

8 mm bevelled glass surface Highly efficient brass burners Electronic ignition Steel knobs Cast iron trivets

4 Sides edge with bevelled finish

### STANDARD ACCESSORIES

Cast iron adaptor for Woks Cast iron reducer for small pans Power cord with plug

Arctic white glass FCH 1124 G 2DWK WH Code EAN 8019801017768

www.fulgor-milano.com - info@fulgor-milano.com