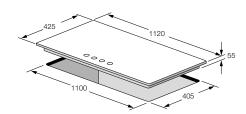

# FCH 1124 G 2DWK WH

GLASS

Bevelled glass

8mm thick glass

Gas powered

Gas Safety

Semi-flush top installation

## GAS HOB

Tempered glass finish

## **FEATURES**

8 mm bevelled glass surface Highly efficient brass burners Electronic ignition Steel knobs Cast iron trivets

4 Sides edge with bevelled finish