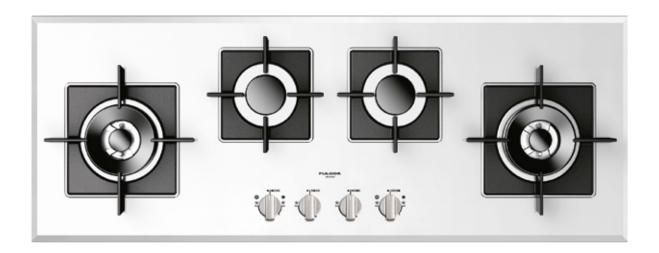

GAS HOBS

# FCH 1124 G 2DWK WH

GLASS

Bevelled glass

8mm thick glass

Gas powered

Gas Safety

Semi-flush top installation

## GAS HOB

Tempered glass finish

# PERFORMANCE

4 in-line burners including 2 Wok burner (4.0 kW) DUAL regulator for Wok burners

## **FEATURES**

8 mm bevelled glass surface Highly efficient brass burners Electronic ignition Steel knobs Cast iron trivets

4 Sides edge with bevelled finish