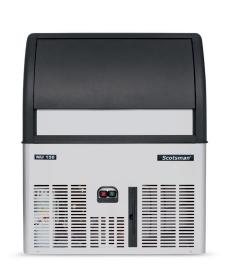

## NU 150 EASY

### Self Contained Ice Machine up to 85 kg

| Item #:   |
|-----------|
| Project:  |
| Quantity: |

#### **FEATURES**

- Front-in & front-out air flow: no need to leave space on the
- Resistant stainless steel exterior.
- High grade appearance.

CONDENSING

- Front access condenser air filter: a do-it-yourself cleaning operation that saves time and money and makes your ice maker live longer.
- Ergonomic access to ice with sliding disappearing door: one touch door lift makes barman's life significantly easier.
- One touch cleaning: reduces labor costs and saves time and simplifies cleaning process.
- Routine Maintenance visible alarm light on front panel.
- Built-in storage bin: allows undercounter installations for easier fit-in solution, specifically for coffee shops.

### Self Contained Ice Machine up to 85 kg

Item #: Project: Quantity:

**UNIT DATA** 

Size (W x D x H) 600 x 610 x 770 mm

Net weight 50 kg

SHIPPING DATA

Carton (W x D x H) 670 x 680 x 910 mm

Weight 62 kg