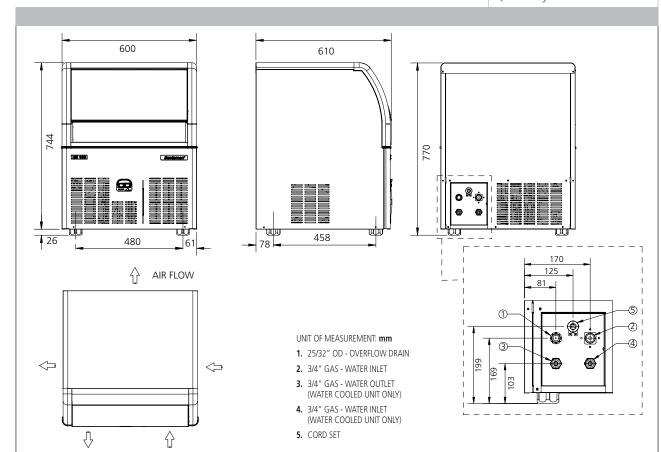

### Self Contained Ice Machine up to 85 kg

Item #: Project: Quantity:

**UNIT DATA** 

Size (W x D x H) 600 x 610 x 770 mm

Net weight 50 kg

SHIPPING DATA

Carton (W x D x H) 670 x 680 x 910 mm

Weight 62 kg