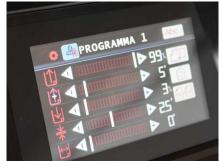

Everything you thought impossible, we have achieved.New 5" smart-touch interface, just one touch to scroll through the screens, select a chef program or set custom parameters

The robust chamber with rounded steel edges allows easy cleaning after use.

Power is in your hands: set without limits, choose the vacuum you prefer, the rest will do Idea Hi-Line.