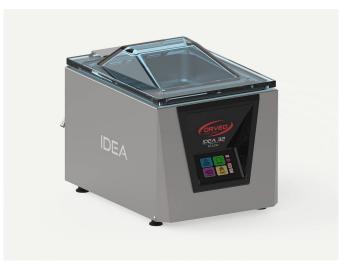

# Idea 32 hi-line

The Idea Line was created with the intention of offering the public a packaging machine capable of adapting to the needs of the customer, which is compact to offer flexibility in terms of space and ensure an impeccable vacuum in every situation.

Everything you thought impossible, we have achieved.New 5" smart-touch interface, just one touch to scroll through the screens, select a chef program or set custom parameters

The robust chamber with rounded steel edges allows easy cleaning after use.