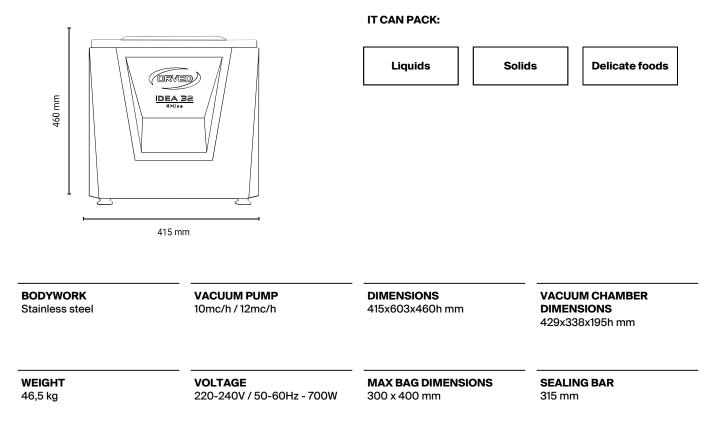

### VACUUM CHAMBER PACKING

# Idea 32 hi-line

The Idea Line was created with the intention of offering the public a packaging machine capable of adapting to the needs of the customer, which is compact to offer flexibility in terms of space and ensure an impeccable vacuum in every situation.

Everything you thought impossible, we have achieved.New 5" smart-touch interface, just one touch to scroll through the screens, select a chef program or set custom parameters

The robust chamber with rounded steel edges allows easy cleaning after use.

Power is in your hands: set without limits, choose the vacuum you prefer, the rest will do Idea Hi-Line.



## **Technical specifications**



INSTALLATION counter top

## **Details**



Smart-touch 5"



**GAS** vacuum



**Resistant camera** 

#### **Kits** Pump Easy external Gas Vacuum (MAP) Chef programs dehumidification vacuum Vacuum on Sequential vacuum Softair Vacuum sensor containers programs Touch panel

# Smart programs











Min - Med -Max -Extreme Jars



cleaning

Powders and Marinating spices

Infusion

Tenderize meat

Pastry bases