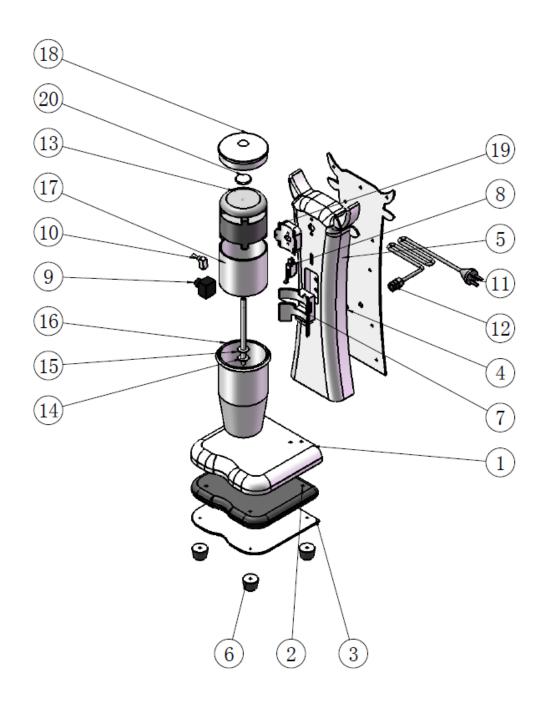

## **МИКСЕР HURAKAN HKN-FR1C**

| Поз | Наименование детали                                 |
|-----|-----------------------------------------------------|
| 1   | Milkshake machine base shell                        |
| 2   | Weighted rubber block for base of milkshake machine |
| 3   | Milkshake machine bottom sealing plate              |
| 4   | Front shell of milkshake machine chassis            |
| 5   | Rear sealing plate of milkshake machine             |
| 6   | Small rubber feet                                   |
| 7   | Milkshake machine cup support seat                  |
| 8   | Micro Switch                                        |
| 9   | Temperature limiter                                 |
| 10  | Switch                                              |
| 11  | Power cable                                         |
| 12  | Power cord set                                      |
| 13  | Motor                                               |
| 14  | Milkshake machine mixing shaft                      |
| 15  | Milkshake machine mixing blade                      |
| 16  | Milkshake cup                                       |
| 17  | Milkshake machine motor housing                     |
| 18  | Milkshake machine motor cover                       |
| 19  | Motor mount for milkshake machine                   |
| 20  | Motor heat-proof gasket                             |