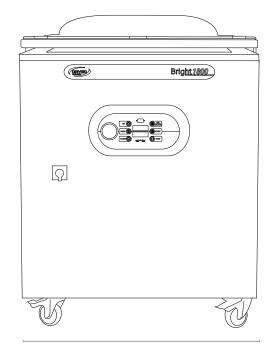

# Bright 1800

#### Technical data

> Bodywork: stainless steel

> Size: 1043x610x1033h mm

> Chamber size: 903x463x200h mm

> Weight: 180 kg

> Power grid voltage: 400V 50/60Hz 3ph +PE

> Max power absorption: 2200 W

> Sealing bars: 2x 860 mm