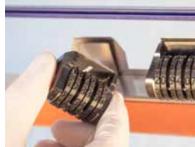

#### Technical data

> Bodywork: stainless steel

> Size: 1043x610x1033h mm

> Chamber size: 903x463x200h mm

> Weight: 180 kg

> Power grid voltage: 400V 50/60Hz 3ph +PE

> Max power absorption: 2200 W

> Sealing bars: 2x 860 mm

2x 415 mm

> Vacuum pump: 60 mc/h

> Max bag size: variable

> Wheelbase short bars: 809 mm

> Wheelbase long bars: 369 mm

1033 mm

1043 mm