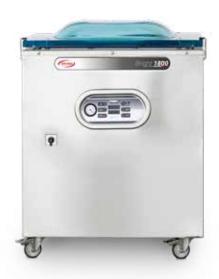

# Bright 1800

### The maximum of functions and reliability

Exclusive vacuum packing machines with "Power-Steel" vacuum chamber, double resistance, gas injection system, absolute vacuum sensor and "Easy" system for the best external vacuum level. Bright 1800 guarantees a perfect and long lasting vacuum thanks to the high sealing pressure which ensures an unsurpassed seal.

#### Technical data

> Bodywork: stainless steel

> Size: 1043x610x1033h mm

> Chamber size: 903x463x200h mm

> Weight: 180 kg

> Power grid voltage: 400V 50/60Hz 3ph +PE

> Max power absorption: 2200 W

> Sealing bars: 2x 860 mm