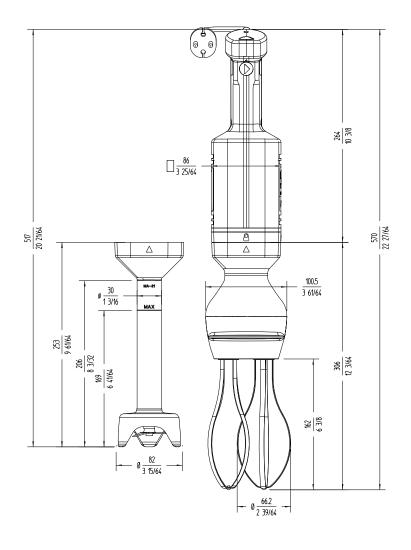

#### Liquidiser function

Maximum recipient capacity: 12 l Maximum working depth: 169 mm Motor speed: 1500 - 15000 rpm Blade diameter: 50 mm Blade guard diameter: 82 mm Liquidising arm length: 250 mm Total length: 514 mm

#### Whisk function

Motor speed: 200 - 800 rpm Capacity (egg whites): 2 - 30 Revolving arm length: 306 mm Total length (with revolving arm): 570 mm

Net weight: 3.2 Kg

Noise level (1m.): <80 dB(A)

#### **Crated dimensions**

440 x 375 x 105 mm Gross weight: 3.8 Kg