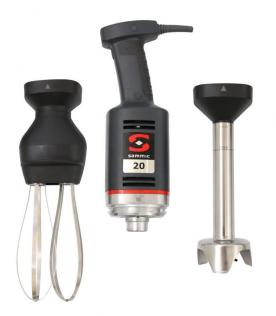

# HAND MIXER & BLENDER COMBO MB-21

Professional hand blender and beater. 300 W.

## **NCLUDES**

- √ Variable speed motor block.
- √ Whisk BA-20.
- ✓ MA-21 mixer arm.
- √ Wall mount.

## **OPTIONAL**

■ MA-22 mixer arm.