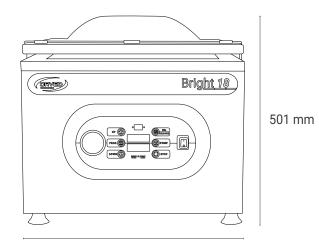

### Technical data

- > Bodywork: stainless steel
- > Size: 588x587x501h mm
- > Chamber size: 448x440x200h mm
- > Weight: 90 kg
- > Power grid voltage: 220-240V 50/60Hz
- > Max power absorption: 1200 W
- > Sealing bars: 1x 415 mm 2x 415 mm (on request)
- > Vacuum pump: 25 mc/h
- > Max bag size: 400x500 mm
- > Wheelbase bars: 333 mm

588 mm