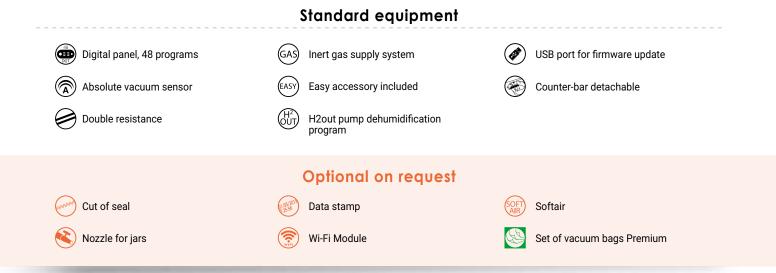

# Bright 18

### The maximum of functions and reliability

Exclusive vacuum packing machines with "Power-Steel" vacuum chamber, double resistance, gas injection system, absolute vacuum sensor and "Easy" system for the best external vacuum level. Bright 18 guarantees a perfect and long lasting vacuum thanks to the high sealing pressure which ensures an unsurpassed seal.

### Technical data

- > Bodywork: stainless steel
- > Size: 588x587x501h mm
- > Chamber size: 448x440x200h mm
- > Weight: 90 kg
- > Power grid voltage: 220-240V 50/60Hz
- > Max power absorption: 1200 W
- > Sealing bars: 1x 415 mm 2x 415 mm (on request)
- > Vacuum pump: 25 mc/h
- > Max bag size: 400x500 mm
- > Wheelbase bars: 333 mm