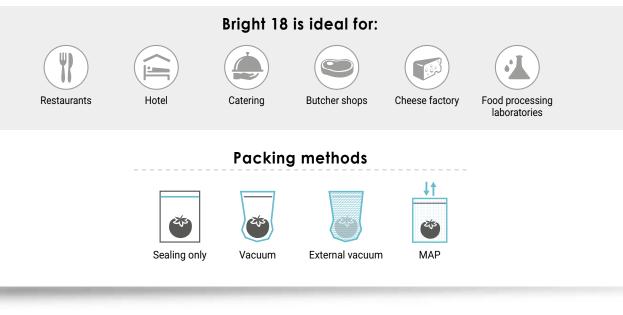

## Chef and Jars programs included

Marination

Jars sensor

Fish

Vegetables

Solids/Fillings

Powders and

spices

Sauces

Pastry bases

"No Stop' programs

Jars MIN

Jars MED

Jars MAX

Dessert

Jars extreme