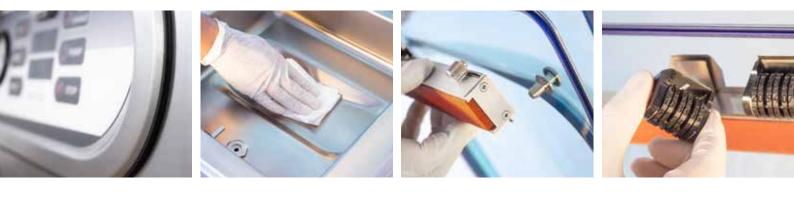

### The maximum of functions and reliability

Exclusive vacuum packing machines with "Power-Steel" vacuum chamber, double resistance, gas injection system, absolute vacuum sensor and "Easy" system for the best external vacuum level. Bright 18 guarantees a perfect and long lasting vacuum thanks to the high sealing pressure which ensures an unsurpassed seal.