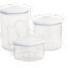

tees a perfect and long lasting vacuum thanks to the high sealing pressure which ensures an unsurpassed seal.



## Chef and Jars programs included







Marination



Jars sensor



Fish

Vegetables



Solids/Fillings

Powders and

spices



Sauces







Pastry bases





"No Stop' programs

Jars MIN

Jars MED

Jars MAX

Dessert

Jars extreme

### Technical data

- > Bodywork: stainless steel
- > Size: 588x587x501h mm
- > Chamber size: 448x440x200h mm
- > Weight: 90 kg
- > Power grid voltage: 220-240V 50/60Hz
- > Max power absorption: 1200 W
- > Sealing bars: 1x 415 mm 2x 415 mm (on request)
- > Vacuum pump: 25 mc/h
- > Max bag size: 400x500 mm
- > Wheelbase bars: 333 mm



588 mm





#### Matching accessories



Smooth

vacuum

bags



Channelled vacuum bags



Cooking vacuum bags









Inclined shelf for liquid products

Carriage

Conserbox



containers

Easy for external vacuum