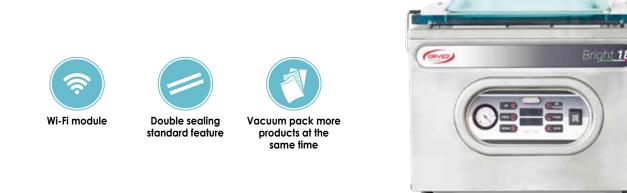

### The maximum of functions and reliability

Exclusive vacuum packing machines with "Power-Steel" vacuum chamber, double resistance, gas injection system, absolute vacuum sensor and "Easy" system for the best external vacuum level. Bright 18 guarantees a perfect and long lasting vacuum thanks to the high sealing pressure which ensures an unsurpassed seal.