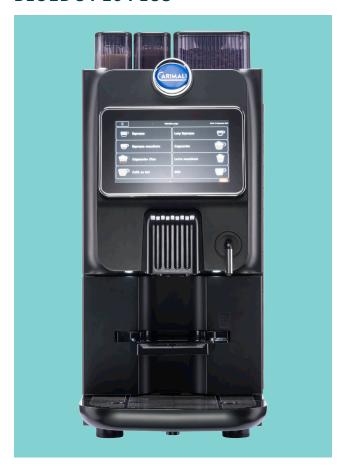

# BlueDot 26 Plus

# Amazingly tight and affordable

### **BLUEDOT 26 PLUS**

#### **IDEAL FOR**

Small offices, B&B, small hotel breakfast service

#### **BENEFITS**

Modular and compact

#### **COLOURS**

Black

### **AVERAGE DAILY PRODUCTION**

75 cups