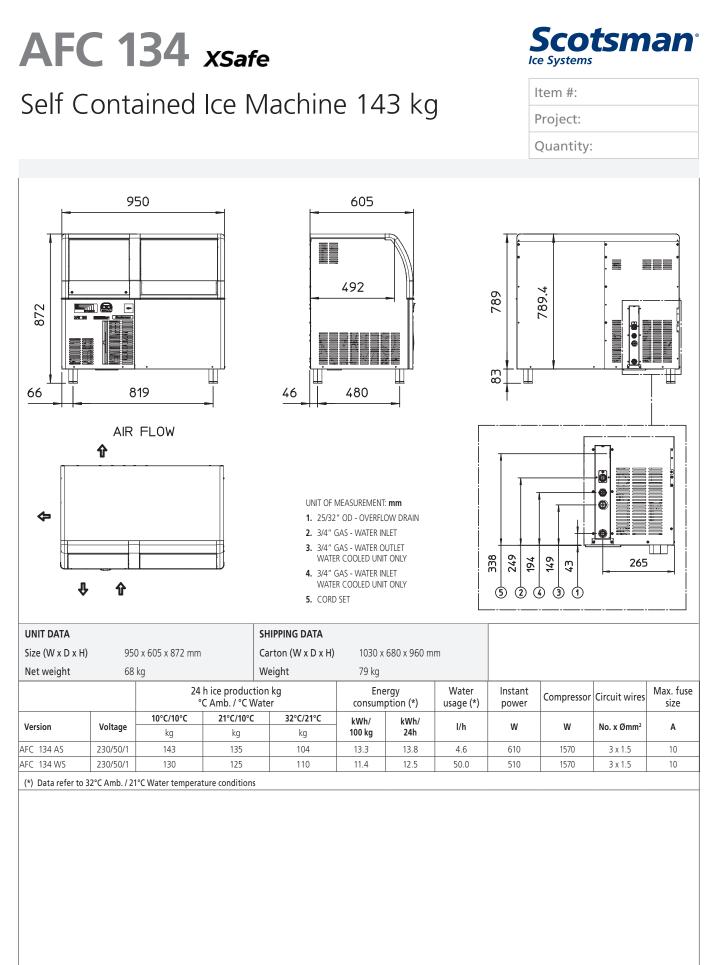

|                                                                                                                                                                                                          | <ul> <li>FEATURES</li> <li>Produces "Cubelet" ice (compressed ice flakes). Ice scoop holder located within ice-storage bin.</li> <li>Resistant stainless steel exterior.</li> <li>Reliable electronic controls.</li> <li>Front panel in &amp; out airflow (air-cooled model only) for built-in installation.</li> <li>Front access condenser air filter, removable and washable (air cooled version only). Optional "Demineralized Water" adaptor kit</li> <li>Easily accessible front panel mount ON-OFF Switch.</li> <li>Routine Maintenance visible alarm light on front panel.</li> <li>Ergonomically designed ice-storage access, with disappearing door. Door-closing movement dampening system.</li> <li>XSafe: natural sanitation system, integrated inside the ice maker and operating automatically 24/7 to keep equipment clean &amp; safe.</li> </ul> |                                           |                |  |
|----------------------------------------------------------------------------------------------------------------------------------------------------------------------------------------------------------|-------------------------------------------------------------------------------------------------------------------------------------------------------------------------------------------------------------------------------------------------------------------------------------------------------------------------------------------------------------------------------------------------------------------------------------------------------------------------------------------------------------------------------------------------------------------------------------------------------------------------------------------------------------------------------------------------------------------------------------------------------------------------------------------------------------------------------------------------------------------|-------------------------------------------|----------------|--|
| AFC 134<br><b>Cubelet</b> 1 g<br>W 16 x D 15 x H 7-8 mm                                                                                                                                                  | CONDENSING<br>SYSTEM<br>Air cooled<br>Water cooled<br>REFRIGERANT<br>GAS<br>R134a<br>VOLTAGE<br>V/Hz/ph<br>230/50/1                                                                                                                                                                                                                                                                                                                                                                                                                                                                                                                                                                                                                                                                                                                                               | <b>INTERNAL BIN<br/>CAPACITY</b><br>44 kg |                |  |
| CERTIFICATION                                                                                                                                                                                            | OPERATING REQUIREMENTS                                                                                                                                                                                                                                                                                                                                                                                                                                                                                                                                                                                                                                                                                                                                                                                                                                            |                                           |                |  |
|                                                                                                                                                                                                          |                                                                                                                                                                                                                                                                                                                                                                                                                                                                                                                                                                                                                                                                                                                                                                                                                                                                   | Minimum                                   | Maximum        |  |
|                                                                                                                                                                                                          | Air temperature                                                                                                                                                                                                                                                                                                                                                                                                                                                                                                                                                                                                                                                                                                                                                                                                                                                   | 10                                        | 43             |  |
|                                                                                                                                                                                                          | Water temperature                                                                                                                                                                                                                                                                                                                                                                                                                                                                                                                                                                                                                                                                                                                                                                                                                                                 | 5                                         | 38             |  |
| agion SONCAP LOA                                                                                                                                                                                         | Water pressure                                                                                                                                                                                                                                                                                                                                                                                                                                                                                                                                                                                                                                                                                                                                                                                                                                                    | 1 bar (14 psi)                            | 5 bar (70 psi) |  |
|                                                                                                                                                                                                          | Electrical voltage                                                                                                                                                                                                                                                                                                                                                                                                                                                                                                                                                                                                                                                                                                                                                                                                                                                | -10%                                      | +10%           |  |
| ORTANT NOTICE:<br>dels and specifications are subject to ge without notice.<br>This spec sheet is meant for commercial purpose only.<br>For technical documentation please refer to our service manuals. | www.scotsman-ice.it<br>www.scotsman-ice.com                                                                                                                                                                                                                                                                                                                                                                                                                                                                                                                                                                                                                                                                                                                                                                                                                       |                                           |                |  |