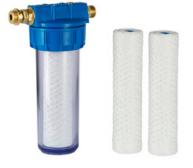

The NK filters are available in two sizes of 5" and 9" and can have two types of filtration, the first with wire-wound cartridges, the second with activated carbon cartridges, the latter for the elimination of odors or bad flavors from the water.

It is recommended to install the filter before the softener, to clean the water before entering the softener.

The packages NK111 - NK112 NK123 - NK124 NK223 - NK224 contain:

1 housing
1 niples kit
2 cartridges on wood
1 filter key