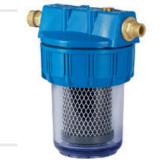

## The NK filters

with their interchangeable filter cartridge, remove impurities from the water that are not visible but which could block the flow through the equipment.

MADE IN ITALY

Each **NK** filter is designed to be easily installed on the softeners.

The NK filters are available in two sizes of 5" and 9" and can have two types of filtration, the first with wire-wound cartridges, the second with activated carbon cartridges, the latter for the elimination of odors or bad flavors from the water.

It is recommended to install the filter before the softener, to clean the water before entering the softener.

The packages NK111 - NK112 NK123 - NK124 NK223 - NK224 contain:

1 housing
1 niples kit
2 cartridges on wood
1 filter key