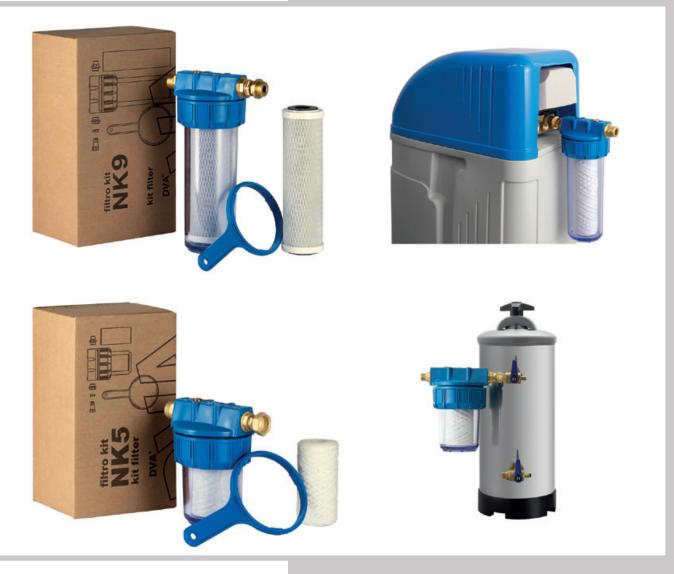

## The NK filters

with their interchangeable filter cartridge, remove impurities from the water that are not visible but which could block the flow through the equipment.

MADE IN ITALY

Each **NK** filter is designed to be easily installed on the softeners.

The NK filters are available in two sizes of 5" and 9" and can have two types of filtration, the first with wire-wound cartridges, the second with activated carbon cartridges, the latter for the elimination of odors or bad flavors from the water.

It is recommended to install the filter before the softener, to clean the water before entering the softener.

The packages NK111 - NK112 NK123 - NK124 NK223 - NK224 contain:

1 housing
1 niples kit
2 cartridges on wood
1 filter key

1 filter key

The packages NK111C - NK112C NK123C - NK124C NK223C - NK224C contain: + 1 housing + 1 housing + 1 niples kit + 1 carbon active cartridge) + 1 filter key

| MODEL                                                                                   | NK5               | NK5               | NK5            | NK5            | NK9            | NK9          |
|-----------------------------------------------------------------------------------------|-------------------|-------------------|----------------|----------------|----------------|--------------|
| CODE                                                                                    | NK111   NK111C    | NK112   NK112C    | NK123   NK123C | NK124   NK124C | NK223   NK223C | NK224/NK224C |
| CONNECTION TO<br>WATER SYSTEM<br>CONNECTION TO<br>THE SOFTENER<br>SUITABLE<br>FOR MODEL | 3/8"G M           | 3/4"G M           | 1/2"G M        | 3/4"G M        | 1/2"G M        | 3/4"G M      |
|                                                                                         | 3/8"G F           | 3/4"G F           | 1/2"G M        | 3/4"G M        | 1/2"G M        | 3/4"G M      |
|                                                                                         | LT - IV - ER - AL | LT - IV - ER - AL | GIX            | GIX            | GIX            | GIX          |