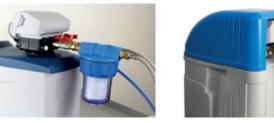

## The NK filters

with their interchangeable filter cartridge, remove impurities from the water that are not visible but which could block the flow through the equipment.

MADE IN ITALY

Each **NK** filter is designed to be easily installed on the softeners.

It is recommended to install the filter before the softener, to clean the water before entering the softener.

The packages NK111 - NK112 NK123 - NK124 NK223 - NK224 contain:

1 housing
1 niples kit
2 cartridges on wood
1 filter key