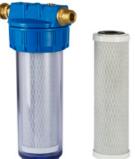

The NK filters are available in two sizes of 5" and 9" and can have two types of filtration, the first with wire-wound cartridges, the second with activated carbon cartridges, the latter for the elimination of odors or bad flavors from the water.

It is recommended to install the filter before the softener, to clean the water before entering the softener.

The packages NK111 - NK112 NK123 - NK124 NK223 - NK224 contain:

1 housing
1 niples kit
2 cartridges on wood
1 filter key