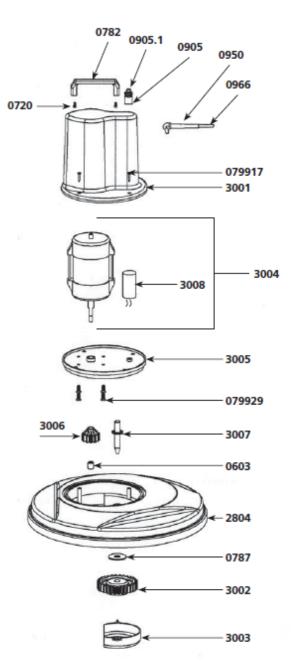

#### **EM 98 ELECTRIC SALAD SPINNER**

| Parts list                            | Code   |
|---------------------------------------|--------|
| Self-lubricating ring                 | 0603   |
| Handle screw (ea)                     | 0720   |
| Handle                                | 0782   |
| Friction washer                       | 0787   |
| Motor housing screws                  | 079917 |
| Switch                                | 0905   |
| Switch protector                      | 0905.1 |
| Strain relief 230 V                   | 0950   |
| Strain relief 115 V                   | 0950.1 |
| Power cord 230 V                      | 0966   |
| Power cord 115 V                      | 0967   |
| Power cord (UK)                       | 0973   |
| Power cord (Australian)               | 0974   |
| Outside basket                        | 2801   |
| Inside basket                         | P2802  |
| Cover w/ o small cover, handle & gear | 2804   |
| Axle for outside basket               | 2810   |
| Axle (including screw)                | 2814   |
| Motor housing 230V (with label)       | 3001   |
| Motor housing 115V (with label)       | 3001.1 |
| Big gear                              | 3002   |

| Parts list                | Code   |
|---------------------------|--------|
| Gear housing protector    | 3003   |
| Motor 230 V (+ capacitor) | 3004   |
| Motor 115 V (+ capacitor) | 3004.1 |
| Motor plate               | 3005   |
| Small gear                | 3006   |
| Axle, big gear            | 3007   |
| Filtering capacitor 230V  | 3008   |
| Filtering capacitor 115V  | 3008.1 |
| Motor screws              | 079929 |