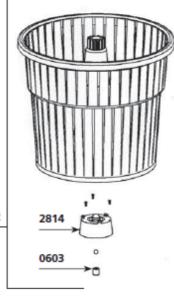

#### **EM 98 ELECTRIC SALAD SPINNER**

| Parts list                            | Code   |
|---------------------------------------|--------|
| Self-lubricating ring                 | 0603   |
| Handle screw (ea)                     | 0720   |
| Handle                                | 0782   |
| Friction washer                       | 0787   |
| Motor housing screws                  | 079917 |
| Switch                                | 0905   |
| Switch protector                      | 0905.1 |
| Strain relief 230 V                   | 0950   |
| Strain relief 115 V                   | 0950.1 |
| Power cord 230 V                      | 0966   |
| Power cord 115 V                      | 0967   |
| Power cord (UK)                       | 0973   |
| Power cord (Australian)               | 0974   |
| Outside basket                        | 2801   |
| Inside basket                         | P2802  |
| Cover w/ o small cover, handle & gear | 2804   |
| Axle for outside basket               | 2810   |
| Axle (including screw)                | 2814   |
| Motor housing 230V (with label)       | 3001   |
| Motor housing 115V (with label)       | 3001.1 |
| Big gear                              | 3002   |