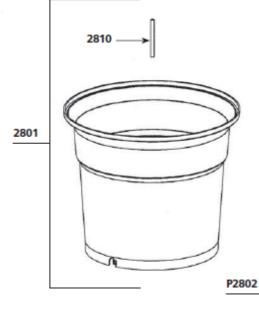

#### **EM 98 ELECTRIC SALAD SPINNER**

| Parts list                            | Code   |
|---------------------------------------|--------|
| Self-lubricating ring                 | 0603   |
| Handle screw (ea)                     | 0720   |
| Handle                                | 0782   |
| Friction washer                       | 0787   |
| Motor housing screws                  | 079917 |
| Switch                                | 0905   |
| Switch protector                      | 0905.1 |
| Strain relief 230 V                   | 0950   |
| Strain relief 115 V                   | 0950.1 |
| Power cord 230 V                      | 0966   |
| Power cord 115 V                      | 0967   |
| Power cord (UK)                       | 0973   |
| Power cord (Australian)               | 0974   |
| Outside basket                        | 2801   |
| Inside basket                         | P2802  |
| Cover w/ o small cover, handle & gear | 2804   |
| Axle for outside basket               | 2810   |
| Axle (including screw)                | 2814   |
| Motor housing 230V (with label)       | 3001   |
| Motor housing 115V (with label)       | 3001.1 |
| Big gear                              | 3002   |