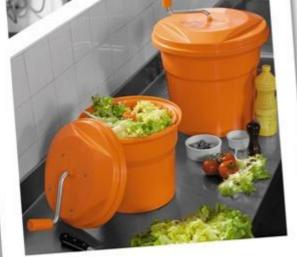

EM 98 electric salad spinner

**Ref**. E003

Outside container, top and inner basket in <u>Polypropylene</u> (*Food-safe plastic*).

- Fast and efficient, it respects the product's fragility.
- Heavy duty construction for an intensive daily use.

Indispensable to prepare high volume of salads.

Capacity: 20 litres / 5 gal. Recommended for 3 or 5 heads of lettuce