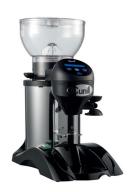

## **BRASIL TRON** INOX

COLLECTION CLASSIC

Tempered steel grinding wheel (62HRc)  $\varnothing$  60mm

Lifespan of grinding wheels: 500kg

Hopper capacity: 1kg

Multi-language touch screen

Selection for 1 or 2 freshly ground coffees or continuous grinding

Total or partial coffee counter

Assistant timer grinding point

Dimensions width x length x height: 210x380x470mm

Weiaht: 9 ka

Air noise: 77dB

Diseñado bajo directiva 89/392 CE

Grinding blades in tempered steel

## **MAIN ATTRIBUTES**

Hopper (1kg) made of unbreakable and non-deformable material (co.polyester), with fast lock system and self-levelling when off the coffee grinder, with the possibility of cleaning in a dishwasher at 90 °C. Micrometric regulation of the coffee grind using a regulatory pawl. New expulsion system for the ground coffee (always leaving the grinding cavity clean when the coffee grinder stops). Bodywork made of stainless steel, with ventilation system (internal air inlet and outlet). Large tray integrated into the body, ready to take knocks (portafilter). Touch screen for easy programming and use (Language selection – Setting the grinding program for each dose – Selection of 1 dose, 2 doses or continuous grinding – Coffee counter: total or partial consumption). Universal coffee tamper (rotatable) assembled on the body. Hardened steel grinding blades (62/65 HRc) 60mm in diameter.