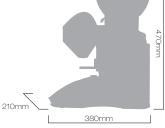

Total or partial coffee counter

Assistant timer grinding point

Dimensions width x length x height: 210x380x470mm

Weiaht: 9 ka

Air noise: 77dB

Diseñado bajo directiva 89/392 CE

Grinding blades in tempered steel