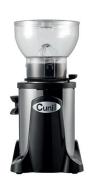

## **BRASIL TRON** INOX

COLLECTION CLASSIC

Tempered steel grinding wheel (62HRc)  $\varnothing$  60mm

Lifespan of grinding wheels: 500kg

Hopper capacity: 1kg

Multi-language touch screen

Selection for 1 or 2 freshly ground coffees or continuous grinding

Total or partial coffee counter

Assistant timer grinding point

Dimensions width x length x height: 210x380x470mm

Weiaht: 9 ka

Air noise: 77dB

Diseñado bajo directiva 89/392 CE

Grinding blades in tempered steel

## **MAIN ATTRIBUTES**

Hopper (1kg) made of unbreakable and non-deformable material (co.polyester), with fast lock system and self-levelling when off the coffee grinder, with the possibility of cleaning in a dishwasher at 90 °C. Micrometric regulation of the coffee grind using a regulatory pawl. New expulsion system for the ground coffee (always leaving the grinding cavity clean when the coffee grinder stops). Bodywork made of stainless steel, with ventilation system (internal air inlet and outlet). Large tray integrated into the body, ready to take knocks (portafilter). Touch screen for easy programming and use (Language selection – Setting the grinding program for each dose – Selection of 1 dose, 2 doses or continuous grinding – Coffee counter: total or partial consumption). Universal coffee tamper (rotatable) assembled on the body. Hardened steel grinding blades (62/65 HRc) 60mm in diameter.