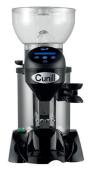

## **BRASIL TRON** INOX

COLLECTION CLASSIC

Tempered steel grinding wheel (62HRc)  $\varnothing$  60mm

Lifespan of grinding wheels: 500kg

Hopper capacity: 1kg

Multi-language touch screen

Selection for 1 or 2 freshly ground coffees or continuous grinding

Total or partial coffee counter

Assistant timer grinding point

Dimensions width x length x height: 210x380x470mm

Weiaht: 9 ka

Air noise: 77dB

Diseñado bajo directiva 89/392 CE

Grinding blades in tempered steel

## **MAIN ATTRIBUTES**

Hopper (1kg) made of unbreakable and non-deformable material (co.polyester), with fast lock system and self-levelling when off the coffee grinder, with the possibility of cleaning in a dishwasher at 90 °C. Micrometric regulation of the coffee grind using a regulatory pawl. New expulsion system for the ground coffee (always leaving the grinding cavity clean when the coffee grinder stops). Bodywork made of stainless steel, with ventilation system (internal air inlet and outlet). Large tray integrated into the body, ready to take knocks (portafilter). Touch screen for easy programming and use (Language selection – Setting the grinding program for each dose – Selection of 1 dose, 2 doses or continuous grinding – Coffee counter: total or partial consumption). Universal coffee tamper (rotatable) assembled on the body. Hardened steel grinding blades (62/65 HRc) 60mm in diameter.