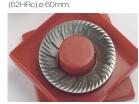

Tempered steel grinding wheel (62HRc)  $\varnothing$  60mm

Lifespan of grinding wheels: 500kg

Hopper capacity: 1kg

Multi-language touch screen

Selection for 1 or 2 freshly ground coffees or continuous grinding

## **MAIN ATTRIBUTES**

Hopper (1kg) made of unbreakable and non-deformable material (co.polyester), with fast lock system and self-levelling when off the coffee grinder, with the possibility of cleaning in a dishwasher at 90 °C. Micrometric regulation of the coffee grind using a regulatory pawl. New expulsion system for the ground coffee (always leaving the grinding cavity clean when the coffee grinder stops). Bodywork made of stainless steel, with ventilation system (internal air inlet and outlet). Large tray integrated into the body, ready to take knocks (portafilter). Touch screen for easy programming and use (Language selection – Setting the grinding program for each dose – Selection of 1 dose, 2 doses or continuous grinding – Coffee counter: total or partial consumption). Universal coffee tamper (rotatable) assembled on the body. Hardened steel grinding blades (62/65 HRc) 60mm in diameter.