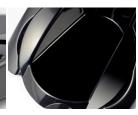

## **MAIN ATTRIBUTES**

Hopper (1kg) made of unbreakable and non-deformable material (co.polyester), with fast lock system and self-levelling when off the coffee grinder, with the possibility of cleaning in a dishwasher at 90 °C. Micrometric regulation of the coffee grind using a regulatory pawl. New expulsion system for the ground coffee (always leaving the grinding cavity clean when the coffee grinder stops). Bodywork made of stainless steel, with ventilation system (internal air inlet and outlet). Large tray integrated into the body, ready to take knocks (portafilter). Touch screen for easy programming and use (Language selection – Setting the grinding program for each dose – Selection of 1 dose, 2 doses or continuous grinding – Coffee counter: total or partial consumption). Universal coffee tamper (rotatable) assembled on the body. Hardened steel grinding blades (62/65 HRc) 60mm in diameter.

Optional: Optional customization system with chromed plates on the funnel and on the back of the body.