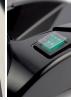

Tempered steel grinding wheel (62HRc)  $\varnothing$  60mm

Lifespan of grinding wheels: 500kg

Hopper capacity: 1kg

Multi-language touch screen

Selection for 1 or 2 freshly ground coffees or continuous grinding

## **MAIN ATTRIBUTES**

Hopper (1kg) made of unbreakable and non-deformable material (co.polyester), with fast lock system and self-levelling when off the coffee grinder, with the possibility of cleaning in a dishwasher at 90 °C. Micrometric regulation of the coffee grind using a regulatory pawl. New expulsion system for the ground coffee (always leaving the grinding cavity clean when the coffee grinder stops). Bodywork made of stainless steel, with ventilation system (internal air inlet and outlet). Large tray integrated into the body, ready to take knocks (portafilter). Touch screen for easy programming and use (Language selection – Setting the grinding program for each dose – Selection of 1 dose, 2 doses or continuous grinding – Coffee counter: total or partial consumption). Universal coffee tamper (rotatable) assembled on the body. Hardened steel grinding blades (62/65 HRc) 60mm in diameter.