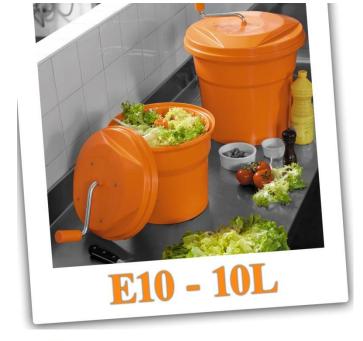

# WWW.DYNAMICMIXERS.COM CE TO L 2.5 gal. 2 / 3 heads of lettuce

### **USE**

Indispensable to prepare high volume of salads.

Capacity: 10 litres / 2.5 gal.

Recommended for 2 or 3 heads of lettuce