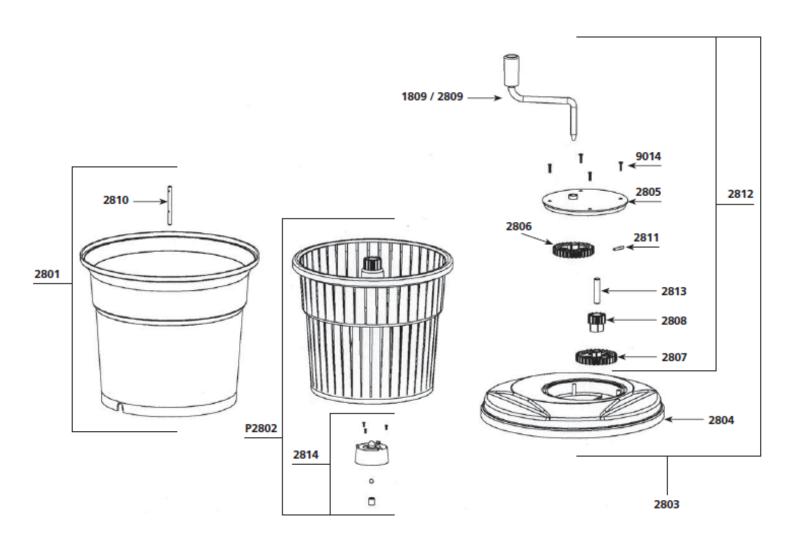

| Parts list E 20                        | Code   |
|----------------------------------------|--------|
| Outside basket                         | 2801   |
| Inside basket                          | P2802  |
| Complete cover                         | 2803   |
| Cover w/ o small cover, handle & gear  | 2804   |
| Small cover (w/ o handle & drive gear) | 2805   |
| Perforated drive gear + pin            | 2806   |
| Large gear                             | 2807   |
| Small gear                             | 2808   |
| Handle only                            | 2809   |
| Axle for outside basket                | 2810   |
| Pin                                    | 2811   |
| Small cover with handle & gear         | 2812   |
| Axle for drive & small gear            | 2813   |
| Axle                                   | 2814   |
| Set of gears (2806, 2807, 2808, 2811)  | 2815.1 |
| Handle screws (4)                      | 9014   |
| Orange plastic nuts (4)                | 9014.P |
| Stainless steel pins (M4x25) (4)       | 9014.G |