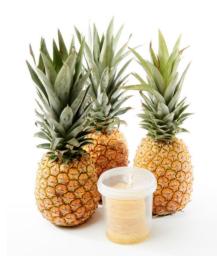

## READY TO EAT

The heart of the pineapple is cut by the machine so that the slices can be consumed immediately and without any difficulty. With the rounded edge of a wooden fork, it is very easy to cut pieces of pineapple and to eat them directly out of the jar.