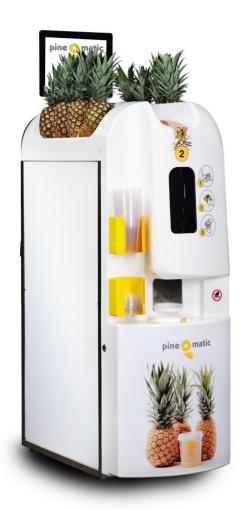

# Automatic Self-Service Pineapple Slicer

The machine peels the pineapple, removes the heart and slices the fruit into 5 ready-to-eat rings

## TECHNICAL FEATURES

- Caliber Pineapple : 7 or 8 (with or without crown)
- Sizes Jars :
  - Caliber 7: 110mm Ø 115mm
  - Caliber 8: 110mm Ø 95mm
- Size Machine: H 1,50 m x W 0,54 m x D 0,95 m

### **EXTERIOR SCREEN FOR CUSTOMERS**

The screen at the top of the machine allows you to loop a video, seen by your customers. This continuous animation stimulates sales and allows communication on various topics:

#### INTERIOR SCREEN FOR OPERATORS

The interior screen accessible by operators, is very useful as it gives access to the user manual, clearly explaining the different steps of assembly and disassembly.