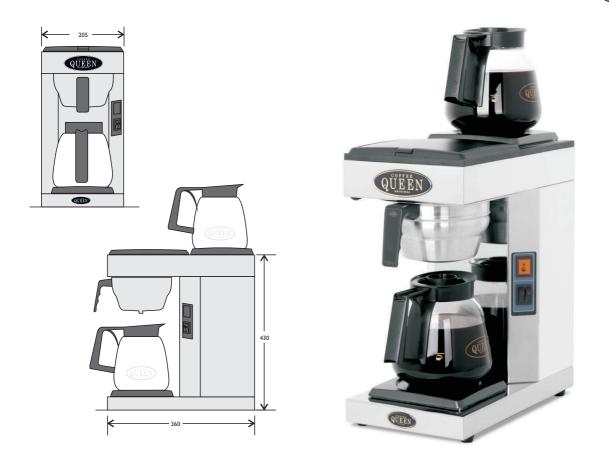

### DIMENSIONS

| - W: | 205 mm |
|------|--------|
| - H: | 430 mm |
| - D: | 360 mm |