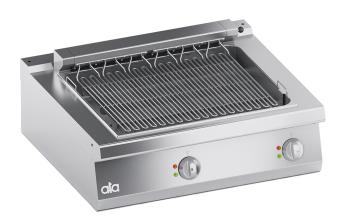

## ELECTRIC DIRECT GRILL 1 MODULE TOP

## PRODUCT DESCRIPTION

Stainless steel frame. Athermic thermoset plastic knobs with useful screen printed edges.

Heating obtained through **heating elements with AISI 304 sheath**, which work in air and are suitable for the temperatures to which they are exposed (400°C). The heat load of the heating elements allows **heat exchange only towards the food** to improve cooking and energy savings. Safety thermostat with automatic reset to protect the heating elements. Energy regulator adjusting the frequency of ON-OFF operation of the heating elements. The maximum continuous operation position is useful in the cleaning process, as it induces pyrolysis of the fats on the heating elements.

Removable AISI 304 cold-pressed water tank with drain hole. The water improves the quality of the food coocked and carries the cooking fats to the drain.

AISI 304 stainless steel worktop with **removable 1/1 GN Gastronorm container** with rounded edges for easy cleaning. Stainless steel front, side and back panels.