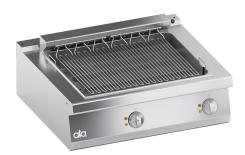

## ELECTRIC DIRECT GRILL 1 MODULE TOP

## PRODUCT DESCRIPTION

Stainless steel frame. Athermic thermoset plastic knobs with useful screen printed edges.

Heating obtained through **heating elements with AISI 304 sheath**, which work in air and are suitable for the temperatures to which they are exposed (400°C). The heat load of the heating elements allows **heat exchange only towards the food** to improve cooking and energy savings. Safety thermostat with automatic reset to protect the heating elements. Energy regulator adjusting the frequency of ON-OFF operation of the heating elements. The maximum continuous operation position is useful in the cleaning process, as it induces pyrolysis of the fats on the heating elements.

Removable AISI 304 cold-pressed water tank with drain hole. The water improves the quality of the food coocked and carries the cooking fats to the drain.

AISI 304 stainless steel worktop with **removable 1/1 GN Gastronorm container** with rounded edges for easy cleaning. Stainless steel front, side and back panels.