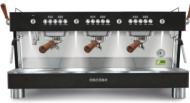

## **MODELS**

1GR Full Inox

1GR Black&Wood

1GR White&Wood

2GR Full Inox

2GR Black&Wood

2GR White&Wood

3GR Full Inox

3GR Black&Wood

3GR White&Wood

| TECHNICAL DATA           | 1GR           | 2GR              | 3GR           |
|--------------------------|---------------|------------------|---------------|
| Dimensions(COMPACT) (mm) | 440/450/540   | 700(560)/475/535 | 920/475/535   |
| Boiler power (230 V)     | 1200W 50-60Hz | 3500W 50-60Hz    | 3500W 50-60Hz |
| Coffee groups power (W)  | 1000          | 1000 x 2         | 1000 x 3      |
| Weight (kg)              | 40            | 71               | 93            |
| Boiler capacity (L)      | 6             | 8                | 8             |
| Steam                    | 1             | 2                | 2             |
| Water                    | 1             | 1                | 1             |