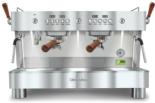

## **MODELS**

1GR Full Inox

1GR Black&Wood

1GR White&Wood

2GR Full Inox

2GR Black&Wood

2GR White&Wood

3GR Full Inox