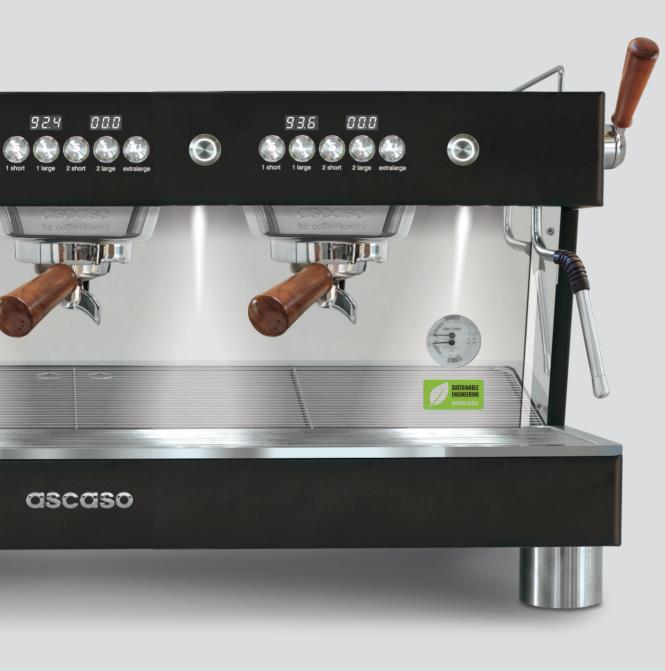

## BARISTA T PLUS

T Technology<sup>©</sup> inside by Ascaso.

Multi-group technology. Full PID control. It offers a great thermal stability with a high level of energy efficiency (low energy consumption) and clean and fresh water in each coffee.

Multi-group (separate) technology with PID control High professional-grade performance: Thermal stability guaranteed. High steam production.

**Clean coffee**. Minimal metal migration to the beverage through the use of stainless steel. Complies with European regulation EN 16889

## MAIN FEATURES

**Multi Group technology** (on/off by group). Professional Thermodynamic Groups.

**Independent steam boiler.** Stainless steel Aisi 316. Extremely sturdy. Large capacity.

External Pid control (+ 0,1°C) each group and steam boiler.

External timer for each group.

Digital Display in each group Multiple functions. Total control.

**Thermal lagging** on steam boiler and groups.

Thermal stability (+-0,5°C).

Dynamic preheating (coffee groups).

## High performance

**volumetric pump**. Constant pressure even after a prolonged and simultaneous use of more groups.

**Powerful steamer** (10 mm anti-lime scale tube. Stainless Steel. Cool touch).

High-precision filters in AISI 304 stainless steel.

Active cup warmer. (Plus model)

**Designed for baristas**: joystick steam controls, LED in work area, 5 volume selections, Pid controls...

Different colours and customization options.