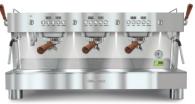

## **MODELS**

1GR Full Inox

1GR Black&Wood

1GR White&Wood

2GR Full Inox

2GR Black&Wood

2GR White&Wood

3GR Full Inox

3GR Black&Wood

3GR White&Wood

| TECHNICAL DATA           | 1GR           | 2GR              | 3GR           |
|--------------------------|---------------|------------------|---------------|
| Dimensions(COMPACT) (mm) | 440/450/540   | 700(560)/475/535 | 920/475/535   |
| Boiler power (230 V)     | 1200W 50-60Hz | 3500W 50-60Hz    | 3500W 50-60Hz |
| Coffee groups power (W)  | 1000          | 1000 x 2         | 1000 x 3      |
| Weight (kg)              | 40            | 71               | 93            |
| Boiler capacity (L)      | 6             | 8                | 8             |
| Steam                    | 1             | 2                | 2             |
| Water                    | 1             | 1                | 1             |