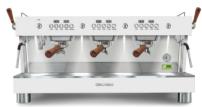

## **MODELS**

1GR Full Inox

1GR Black&Wood

1GR White&Wood

2GR Full Inox

2GR Black&Wood

2GR White&Wood

3GR Full Inox

3GR Black&Wood

3GR White&Wood

| TECHNICAL DATA           | 1GR           | 2GR              | 3GR           |
|--------------------------|---------------|------------------|---------------|
| Dimensions(COMPACT) (mm) | 440/450/540   | 700(560)/475/535 | 920/475/535   |
| Boiler power (230 V)     | 1200W 50-60Hz | 3500W 50-60Hz    | 3500W 50-60Hz |
| Coffee groups power (W)  | 1000          | 1000 x 2         | 1000 x 3      |
| Weight (kg)              | 40            | 71               | 93            |
| Boiler capacity (L)      | 6             | 8                | 8             |
| Steam                    | 1             | 2                | 2             |
| Water                    | 1             | 1                | 1             |