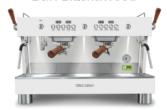

## **MODELS**

1GR Full Inox

1GR Black&Wood

1GR White&Wood

2GR Full Inox

2GR Black&Wood

2GR White&Wood

3GR Full Inox