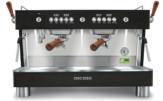

## **MODELS**

1GR Full Inox

1GR Black&Wood

1GR White&Wood

2GR Full Inox

2GR Black&Wood

2GR White&Wood

3GR Full Inox