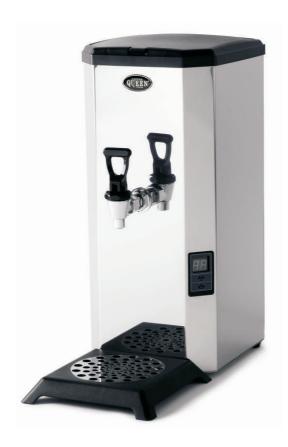

Our automatic hot water dispenser is the perfect companion for our Original brewers, or if you want to be able to serve tea or cafetiere coffee quickly and easily.

The Coffee Queen hot water dispenser has high capacity and automatic water filling, but can also be filled manually. The hot water dispenser has a practical tap and digital display for water temperature. The desired temperature can be controlled electronically from the front of the dispenser, and can be adjusted between 72-96°C.

## **FEATURES**

- Automatic filing with manual option
- Digital display for desired temperature
- Electronically adjustable temp settings
- 7.5 litre tank capacity
- Detachable drip tray