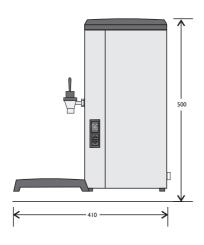

Our automatic hot water dispenser is the perfect companion for our Original brewers, or if you want to be able to serve tea or cafetiere coffee quickly and easily.

The Coffee Queen hot water dispenser has high capacity and automatic water filling, but can also be filled manually. The hot water dispenser has a practical tap and digital display for water temperature. The desired temperature can be controlled electronically from the front of the dispenser, and can be adjusted between 72-96°C.

# TECHNICAL INFORMATION

## **FEATURES**

- Automatic filing with manual option
- Digital display for desired temperature
- Electronically adjustable temp settings
- 7.5 litre tank capacity
- Detachable drip tray

#### **SUPPLIED ACCESSORIES**

- I Drip tray
- I water connection hose 3/4"
- I mains