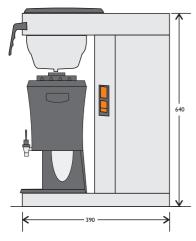

Coffee Queen Mega Gold brews straight into an elegant 2.5 litre serving station (thermos) with tap and level indicator tube. Since no external heat is supplied, the coffee retains its excellent taste and aroma for a long time.

The serving station fits into all possible environments, and is quick and easy to handle. Lift the serving station off the brewer and put it wherever you want to serve the coffee. You can also use specially design display covers for the serving stations, for easy indication of the coffee that is served. Simple and really neat!

# TECHNICAL INFORMATION

### **FEATURES**

- Manual water filling
- Stainless steel boiler with overheat protection
- Brewing lamp
- Full stainless steel construction
- Stainless steel coffee filter basket
- Fast brewing time of approx 7