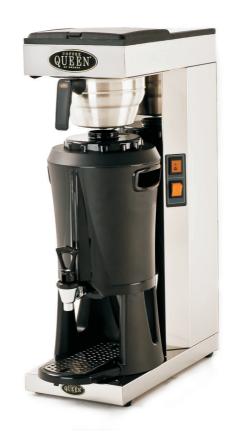

Coffee Queen Mega Gold brews straight into an elegant 2.5 litre serving station (thermos) with tap and level indicator tube. Since no external heat is supplied, the coffee retains its excellent taste and aroma for a long time.

The serving station fits into all possible environments, and is quick and easy to handle. Lift the serving station off the brewer and put it wherever you want to serve the coffee. You can also use specially design display covers for the serving stations, for easy indication of the coffee that is served. Simple and really neat!

### **FEATURES**

- Manual water filling
- Stainless steel boiler with overheat protection
- Brewing lamp
- Full stainless steel construction
- Stainless steel coffee filter basket
- Fast brewing time of approx 7 minutes

# **SUPPLIED ACCESSORIES**

- I Stainless filter basket
- I 2.5 litre serving station
- I plastic pitcher
- I mains lead
- 25 coffee filter papers