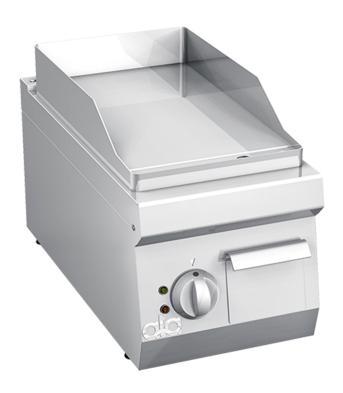

### PRODUCT DESCRIPTION

Stainless steel frame. Athermic thermoset plastic knobs with useful screen printed edges.

Heating obtained through **tubular heating elements with stainless steel sheath** placed in direct contact with the cooking plate. Temperature regulation through a thermostat. Working temperatures between 90°C and 300°C. Safety thermostat with manual reset against equipment malfunctioning.

**Single large, thick cooking plate** with smooth finish that allows excellent heat transmission. **Welded splash guard**. The cooking plate is installed on the worktop with a **slight inclination** to allow grease to flow towards the drain.

#### Smooth cooking plate.

AISI 304 stainless steel worktop with rounded corners for easy cleaning. Stainless steel front, side and back panels.

Large hole on the cooking surface for draining fats into a container placed under the cooking surface itself. **Standard equipped** with a grease collection container.

## **TECHNICAL SPECIFICATIONS**

Width: 300 mm Depth: 600 mm Height: 280 mm Weight: 19 kg Volume: 0.14 m³

Electrical power: 3.60 kW