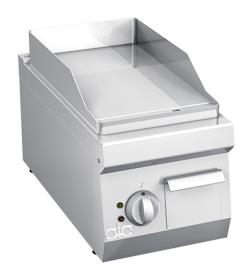

### PRODUCT DESCRIPTION

Stainless steel frame. Athermic thermoset plastic knobs with useful screen printed edges.

Heating obtained through **tubular heating elements with stainless steel sheath** placed in direct contact with the cooking plate. Temperature regulation through a thermostat. Working temperatures between 90°C and 300°C. Safety thermostat with manual reset against equipment malfunctioning.

**Single large, thick cooking plate** with smooth finish that allows excellent heat transmission. **Welded splash guard**. The cooking plate is installed on the worktop with a **slight inclination** to allow grease to flow towards the drain.

#### Smooth cooking plate.

AISI 304 stainless steel worktop with rounded corners for easy cleaning. Stainless steel front, side and back panels.

Large hole on the cooking surface for draining fats into a container placed under the cooking surface itself. **Standard equipped** with a grease collection container.

## **TECHNICAL SPECIFICATIONS**

Width: 300 mm Depth: 600 mm Height: 280 mm Weight: 19 kg Volume: 0.14 m³

Electrical power: 3.60 kW